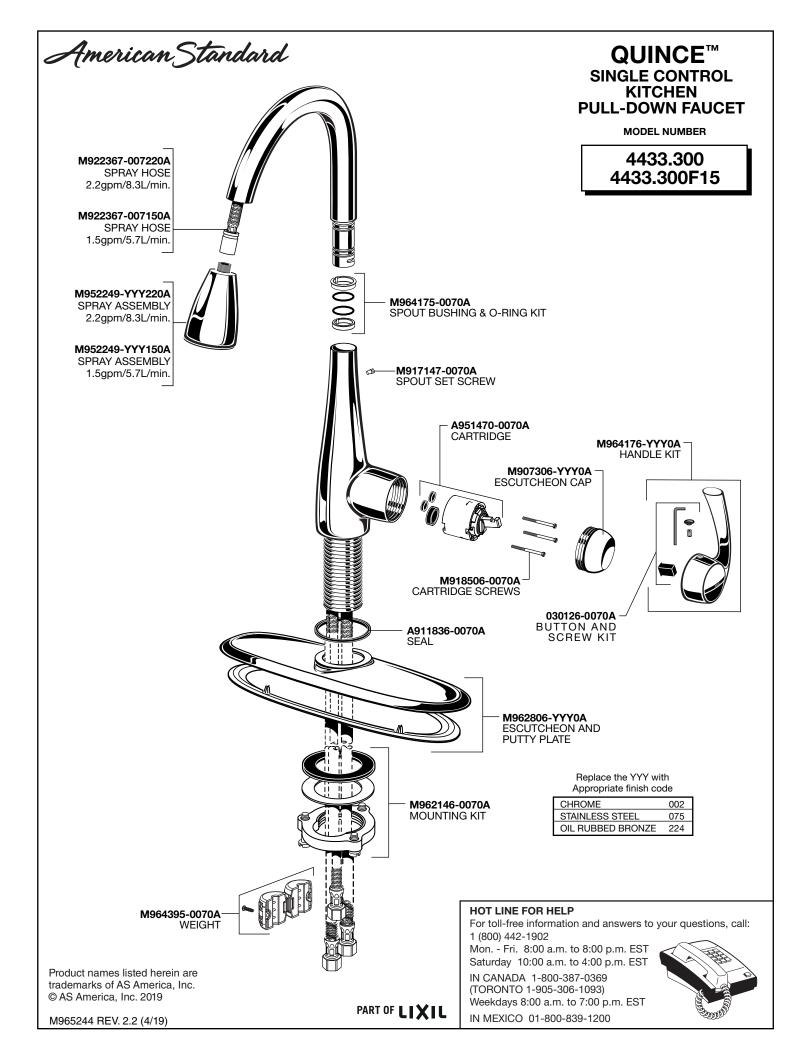

| American Standard<br>QUINCE <sup>™</sup><br>SINGLE CONTROL KITCHEN<br>PULL-DOWN FAUCET<br>Thank you for selecting Ameri                                                                                                                                                                                                                                                                                              |                                                                                                                                                                                                                                                                                                                                                                                                                                                                                                        |                                                                                                                                                                                             |
|----------------------------------------------------------------------------------------------------------------------------------------------------------------------------------------------------------------------------------------------------------------------------------------------------------------------------------------------------------------------------------------------------------------------|--------------------------------------------------------------------------------------------------------------------------------------------------------------------------------------------------------------------------------------------------------------------------------------------------------------------------------------------------------------------------------------------------------------------------------------------------------------------------------------------------------|---------------------------------------------------------------------------------------------------------------------------------------------------------------------------------------------|
| The benchmark of fine quality<br>To ensure that your installation<br>please read these instructions                                                                                                                                                                                                                                                                                                                  | for over 140 years.<br>n proceeds smoothly                                                                                                                                                                                                                                                                                                                                                                                                                                                             | Certified t o comply with ANSI A112.18.1M<br>M965244 REV. 2.2 (4/19)                                                                                                                        |
| RECOMMENDED TOOLS                                                                                                                                                                                                                                                                                                                                                                                                    | Phillips Screwdriver Adjustable Wrench                                                                                                                                                                                                                                                                                                                                                                                                                                                                 | Plumbers' Putty or Caulking                                                                                                                                                                 |
| <ul> <li>(A) Installation with ESCUTCHEON (Make certain the SEAL (9) is properly and SHANK (3) through hole of ESCU below to secure faucet to mounting s</li> <li>(B) Installation less ESCUTCHEON (is properly seated in recess of faucet hole and seat SPOUT BASE onto sink</li> <li>Insert HOSES (2) through RUBBER W</li> <li>Assemble RUBBER WASHER (4), BR/ of sink or mounting surface. Hand tight</li> </ul> | (1). Apply a bead of putty to bottom edge of ESCUTO<br>seated in recess of faucet body. Insert SUPPLY HOS<br>ITCHEON with PUTTY PLATE (1) and mounting surfa-<br>urface.<br>(1). Discard ESCUTCHEON with PUTTY PLATE (1). N<br>body.Insert supply HOSES (2), SPRAY HOSE (7) and<br>or mounting surface. Do not use putty.<br>(ASHER (4), BRASS WASHER (5), and threaded LOC<br>ASS WASHER (5), and threaded LOCKNUT (6) onto<br>onten LOCKNUT (6).<br>(3 (8) on LOCKNUT (6). Work your way around LOCK | SES (2), SPRAY HOSE (7)<br>ace. Follow mounting instructions<br>Make certain the SEAL (9)<br>d SHANK (3) through mounting<br>CKNUT (6).<br>SHANK (3) from underside<br>ENUT (6), tightening |