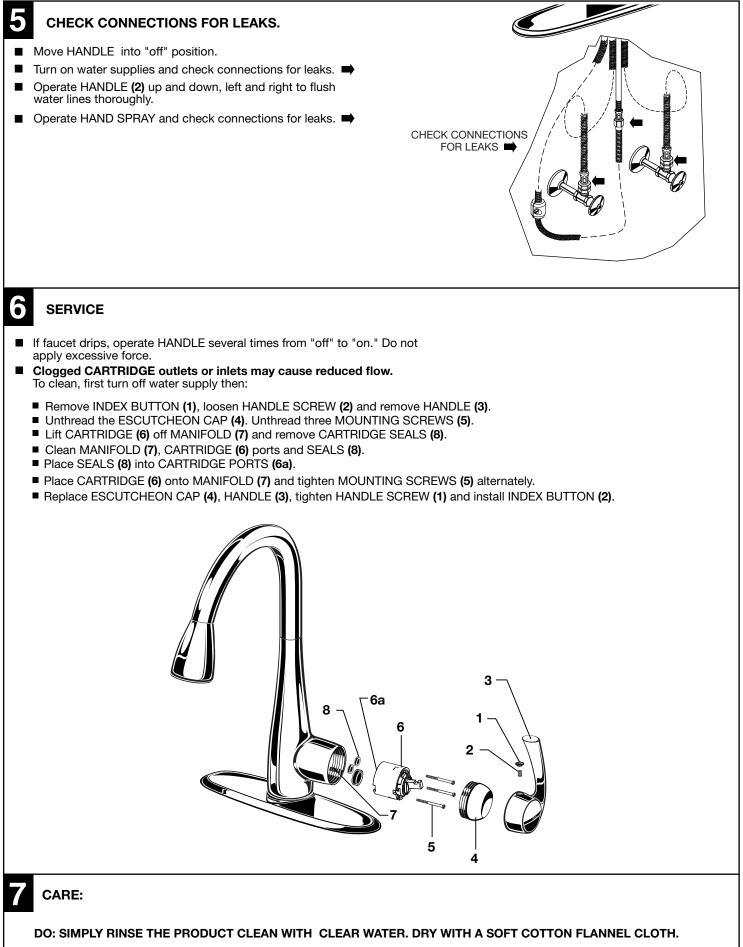

li> <li>Assemble RUBBER WASHER (4), BR/ of sink or mounting surface. Hand tight</li> </ul> | (1). Apply a bead of putty to bottom edge of ESCUTO<br>seated in recess of faucet body. Insert SUPPLY HOS<br>ITCHEON with PUTTY PLATE (1) and mounting surfa-<br>urface.<br>(1). Discard ESCUTCHEON with PUTTY PLATE (1). N<br>body.Insert supply HOSES (2), SPRAY HOSE (7) and<br>or mounting surface. Do not use putty.<br>(ASHER (4), BRASS WASHER (5), and threaded LOC<br>ASS WASHER (5), and threaded LOCKNUT (6) onto<br>onten LOCKNUT (6).<br>(3 (8) on LOCKNUT (6). Work your way around LOCK | SES (2), SPRAY HOSE (7)<br>ace. Follow mounting instructions<br>Make certain the SEAL (9)<br>d SHANK (3) through mounting<br>CKNUT (6).<br>SHANK (3) from underside<br>ENUT (6), tightening |



M965244 REV. 2.2 (4/19)



DO NOT: DO NOT CLEAN THE PRODUCT WITH SOAPS, ACID, POLISH, ABRASIVES, HARSH CLEANERS, OR A CLOTH WITH A COARSE SURFACE.