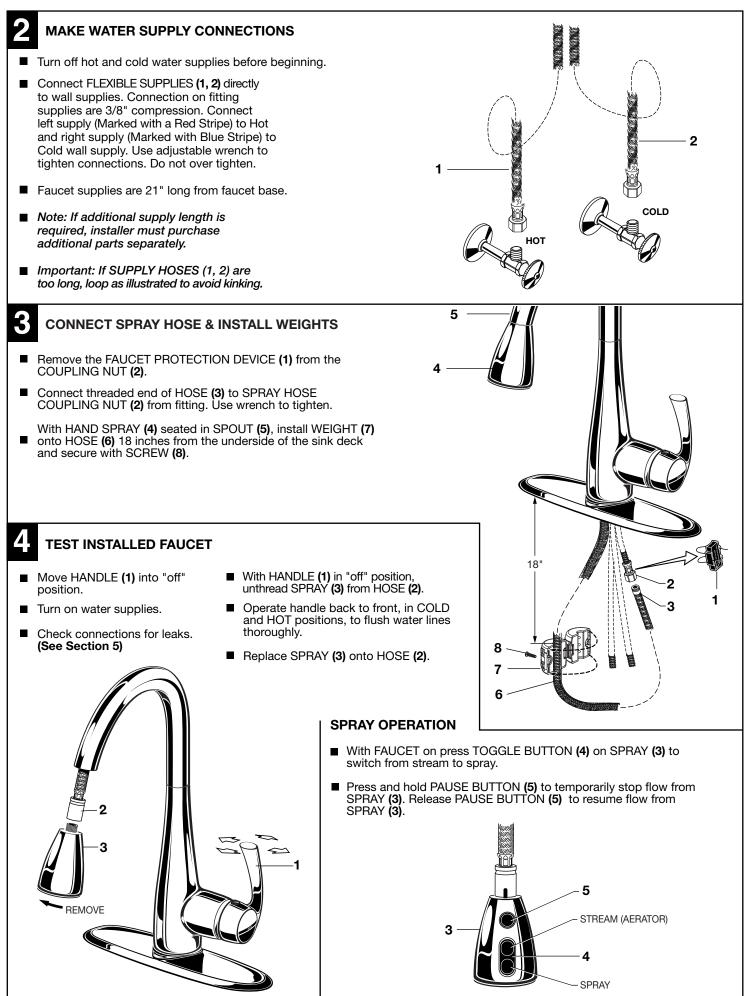

OSES (2) through RUBBER W</li> <li>Assemble RUBBER WASHER (4), BR/ of sink or mounting surface. Hand tight</li> </ul> | (1). Apply a bead of putty to bottom edge of ESCUTO<br>seated in recess of faucet body. Insert SUPPLY HOS<br>ITCHEON with PUTTY PLATE (1) and mounting surfa-<br>urface.<br>(1). Discard ESCUTCHEON with PUTTY PLATE (1). N<br>body.Insert supply HOSES (2), SPRAY HOSE (7) and<br>or mounting surface. Do not use putty.<br>(ASHER (4), BRASS WASHER (5), and threaded LOC<br>ASS WASHER (5), and threaded LOCKNUT (6) onto<br>onten LOCKNUT (6).<br>(3 (8) on LOCKNUT (6). Work your way around LOCK | SES (2), SPRAY HOSE (7)<br>ace. Follow mounting instructions<br>Make certain the SEAL (9)<br>d SHANK (3) through mounting<br>CKNUT (6).<br>SHANK (3) from underside<br>ENUT (6), tightening |



M965244 REV. 2.2 (4/19)



DO NOT: DO NOT CLEAN THE PRODUCT WITH SOAPS, ACID, POLISH, ABRASIVES, HARSH CLEANERS, OR A CLOTH WITH A COARSE SURFACE.